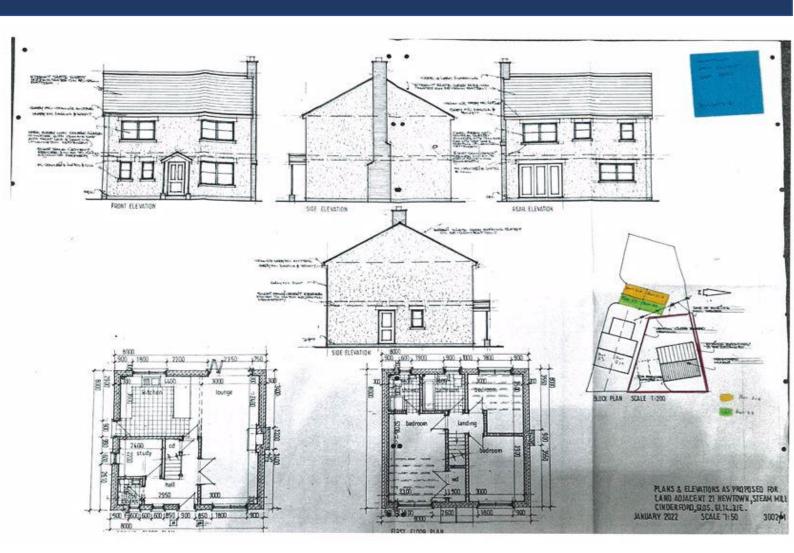

## A VALUABLE FREEHOLD BUILDING PLOT WITH FULL PERMISSION TO BUILD A THREE BEDROOMED DETACHED HOME (PLANNING REF. P0854/22/FUL) SITUATED IN THE VILLAGE OF STEAM MILLS ON THE EDGE OF CINDERFORD AND CLOSE TO WOODLAND WALKS.